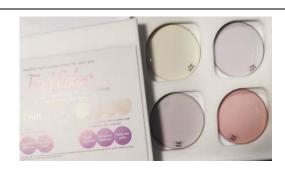

#### Display Kit of Functional Color\*\*

The display shows 4 functional colors, designed to reduce glare and strengthen the contrast.