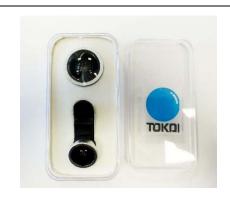

#### **Smartphone Clip On Lens Attachment\***

This Tokai set contains 2 clip on lenses:

- 1) Supwide 0,4 X lens
- 2) FISH EYE LENS 0,4 X lens

These clip-ons are great for digital cameras and mobile phones. An excellent promotional item.