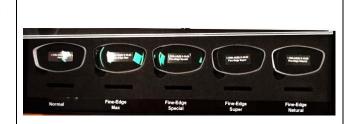

#### Fine Edge Lens Sample Set\*

This set of 5 lenses compares different degrees of the fine edged lenses to the normal lens

(Sph: -10.00).

- 1) 1,70 Bi -As, Fine Edge Max
- 2) 1,70 Bi -As, Fine Edge Special
- 3) 1,70 Bi -As, Fine Edge Super
- 4) 1,70 Bi -As, Fine Edge Natural

The display shows how the Fine Edgetechnique reduces the thickness of the edge without diminish the visible area.