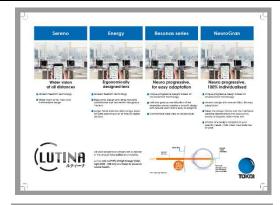

# Placemat with progressive lens comparison and lens thickness comparison

This placemat will help customers to understand the differences between the progressive lens designs but also the differences in thickness, dependent of the index and diopter.

The frontside of the placemat is the progressive lens design comparison with its advantages. The backside is a thickness comparison chart.

The corners of the placemat are rounded to prolong their lifespan.