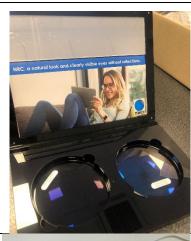

#### **NRC** display

The display contains two lenses: one with NRC and one without NRC coating to show the difference. The display has a magnetic strip so a language can be chosen (Dutch, French, Russian, English).