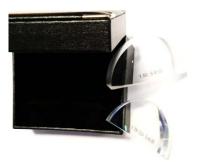

#### **Thickness Comparison Box\***

This Tokai set compares the thickness of the lenses of index 1.50 and index 1.76. It explains how a lens with index 1.76 and double surface aspheric lens is 50% thinner than a conventional lens.