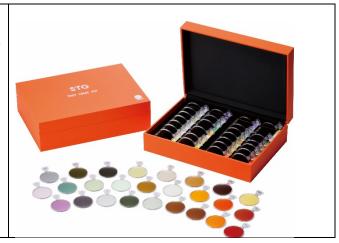

#### Black Lens Catalogue\*\*

This Lens Catalogue can be used for displaying the different types of lenses. Easy and convenient. The circles are designed to hold lenses with a diameter of 75 mm. The catalogue can display 12 lenses.