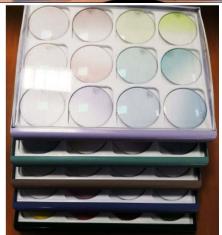

#### Black Lens Catalogue\*\*

This Lens Catalogue can be used for displaying the different types of lenses. Easy and convenient. The circles are designed to hold lenses with a diameter of 75 mm. The catalogue can display 12 lenses.

#### White Lens Catalogue\*\*

This Lens Catalogue can be used for displaying 4 types of lenses. Stylish & classy presentation tool. The circles are designed to hold lenses with a diameter of 75 mm.

It closes with a magnetic clip.

An additional set of 12 lenses: 50% discount.