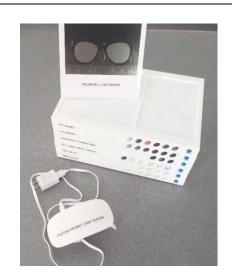

on both sides, normal and on adhesive layer side. Can be customized with the language of choice.



#### Reading Charts\*\*

Tokai's reading charts, ideal for measuring visual acuity. Format:

closed: A5 = 148x210open: A4 = 297 x 210 mm

Sheet printed in full color and matt coated. Minimum order of 50 Pcs.





#### Functional color display kit\*\*

All-in-one display kit with color samples (Transition – polars - Lutina feel colors - fine colors), a photochromatic tester and a polarized lens tester

- -1st tray: 4 Lutina Fine color samples -2nd tray: Mirror colors - Night drive - NCC color samples
- -3<sup>rd</sup> tray: 4 feel colors sample lenses -4<sup>th</sup> tray: 2 Polarized and 2 transition color samples
- $5^{\text{th}}$  and  $6^{\text{th}}$  tray include all new polar colors.



#### Display Kit of Functional Color\*\*

The display shows 4 functional colors, designed to reduce glare and strengthen the contrast.



#### **NRC** display

The display contains two lenses: one with NRC and one without NRC coating to show the difference. The display has a magnetic strip so a language can be chosen (Dutch, French, Russian, English).



#### Photochromatic lens tester





#### STG Medical Filter Lens kit display\*\*

Test lens display containing medical filter lenses for easy testing with customers.



Please contact us to know the price of an item. All prices are excl. VAT.

<sup>\*</sup>Only available on order

<sup>\*\*</sup> Only available on order – longer shipping date