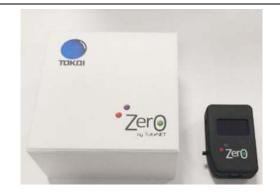

#### ZERO\*\*

Zero is a new measuring device, which assists opticians in precisely measuring. It registers the natural posture and eyewear position of customers and it will make you alert if the position has changed while defining both eye points. It measures centration and height without fuss.