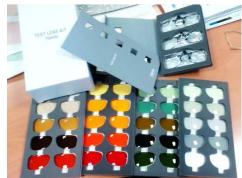

#### **Vergine Test Lens Kit\*\***

This kit demonstrates the different medical filters. Each color suppresses a specific amount of blue wave length lights.

#### Arriate 5 Layer Set\*\*

Set of 5 Layers of 12 color lenses: 60 color lenses in total.

#### Color Variation Kit for Absorption Lenses\*\*

This kit contains 23 different medical filters.