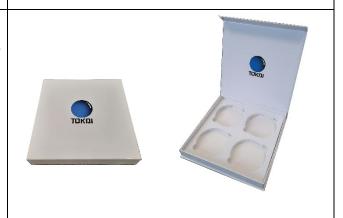

#### White Lens Catalogue\*\*

This Lens Catalogue can be used for displaying 4 types of lenses. Stylish & classy presentation tool. The circles are designed to hold lenses with a diameter of 75 mm.

It closes with a magnetic clip.