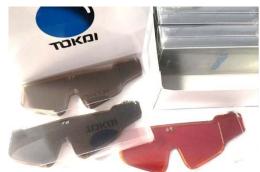

#### Display Kit of Functional Color\*\*

The display shows 4 functional colors, designed to reduce glare and strengthen the contrast.