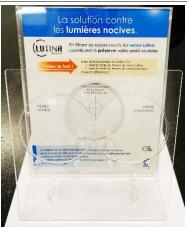

#### Lutina Display\*

A demonstration kit to explain the benefits of the Lutina lens. The display incorporates a set of 3 lenses (Lutina, photochromic and standard) and a laser pen.

The kit demonstrates how the Lutina lens helps to protect the lutein in the eyes in comparison to the photochromic lens when high energy light is emitted.