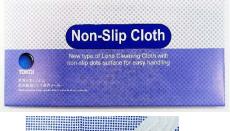

#### **Non-Slip Lens Cloth**

This cloth is provided with non-slip dots to ensure an easy grip when cleaning lenses. The cloth removes fingerprints, smudges and dust from optical lenses.

Customized with Tokai logo.

18x15cm

30x30cm