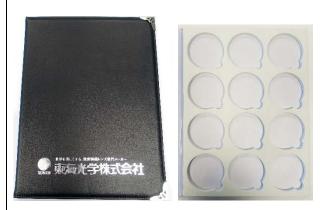

#### Black Lens Catalogue\*\*

This Lens Catalogue can be used for displaying the different types of lenses. Easy and convenient. The circles are designed to hold lenses with a diameter of 75 mm. The catalogue can display 12 lenses.

An additional set of 12 lenses: 50% discount.