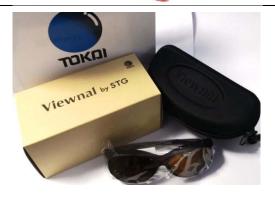

#### Viewnal by STG\*\*

Absorption overglasses which can be worn on over your everyday glasses. The distinctive frames have a functional design. Viewnal has also colored lenses on the side of the frame, the color is in accordance with the color of the frontal lenses. The function of these extra lenses is to cut out glare which come in along the side of the frame.