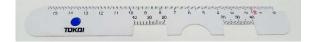

#### **Pupilar Distance Ruler**

The ruler has a measurement range of 0-150 mm. Lightweight and flexible. The nose bridge makes sure that the ruler stays stationary and perfectly centered.

The rulers are customized with the Tokai logo.