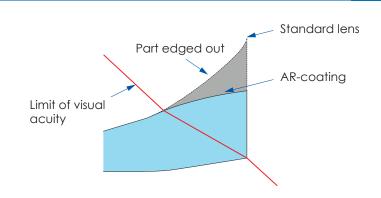

## Ideal for lenses with high negative power.

- Reduces the thickness of lenses with higher negative powers, making them more aesthetically pleasing.
- The reduction of thickness is achieved without compromising the visual field.
- The AR- coating on the "fine edged" surface protects and increases durability.